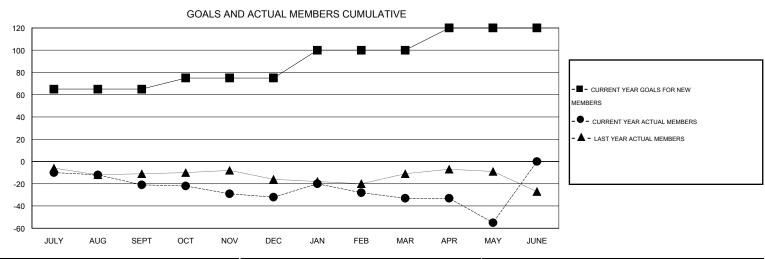

## LOCATION MICHIGAN

 $\mathsf{GMT}\;\mathsf{CA}\;1$ 

|               |                  | Clubs               |                            |                             | Members               |                    |                            |                              |                             |  |
|---------------|------------------|---------------------|----------------------------|-----------------------------|-----------------------|--------------------|----------------------------|------------------------------|-----------------------------|--|
|               | RESU             | LTS FOR 2013-2014   |                            |                             | RESULTS FOR 2013-2014 |                    |                            |                              |                             |  |
| QUARTER       | NEW CLUB<br>GOAL | ACTUAL NEW<br>CLUBS | ACTUAL<br>DROPPED<br>CLUBS | ACTUAL NET<br>GAIN/<br>LOSS | QUARTER               | NEW MEMBER<br>GOAL | ACTUAL TOTAL MEMBERS ADDED | ACTUAL<br>DROPPED<br>MEMBERS | ACTUAL NET<br>GAIN/<br>LOSS |  |
| JULY/AUG/SEPT | 1                | 0                   | 1                          | -1                          | JULY/AUG/SEPT         | 65                 | 17                         | 38                           | -21                         |  |
| OCT/NOV/DEC   | 0                | 0                   | 1                          | -1                          | OCT/NOV/DEC           | 10                 | 28                         | 39                           | -11                         |  |
| JAN/FEB/MAR   | 1                | 0                   | 0                          | 0                           | JAN/FEB/MAR           | 25                 | 22                         | 23                           | -1                          |  |
| APR/MAY/JUNE  | 0                | 0                   | 0                          | 0                           | APR/MAY/JUNE          | 20                 | 20                         | 42                           | -22                         |  |